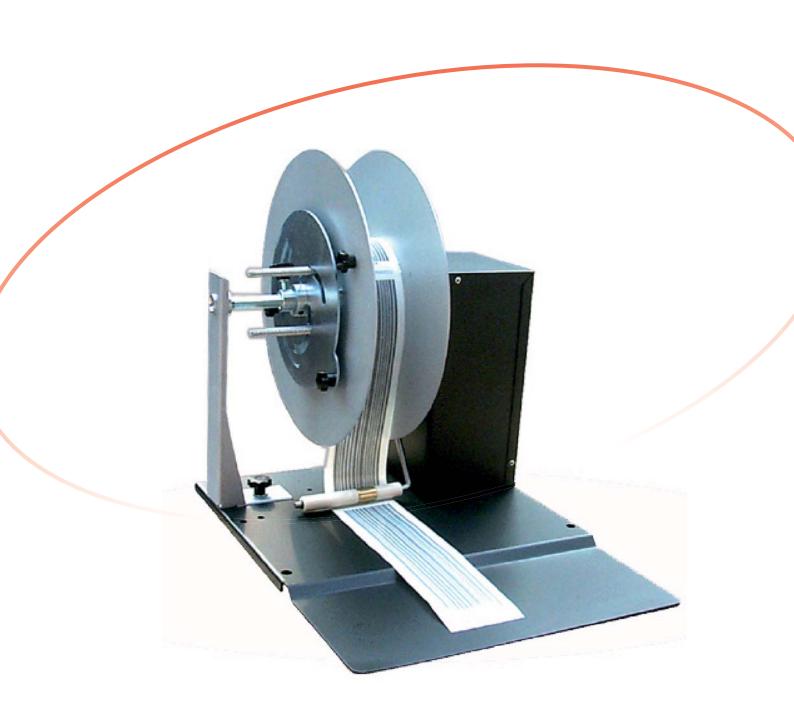

## **Label Rewinder Series**

Our label rewinder series can handle labels up to 127 mm, 174 mm and 244 mm wide and rewind rolls with outside diameter up to 250 mm or 300 mm. Users can choose among 3 different types of core holder: adjustable from 40 mm up to 118 mm (46 mm – 118 mm if the rewinder is equipped with support for heavy rolls), 1", 3" and between 2 different motor speeds: 120 rpm and 225 rpm. All machines are equipped with an external power supply unit and an electronic circuit controls the functions of the unit.

When the roll of labels runs out, the rewinder stops by uttering an acoustic signal. The possibility to adjust the sense of rotation, clockwise or counterclockwise, allows to rewind the labels face in or face out. The tension arm adjusts the speed of rotation: when it is down, the rewinder turns at full speed, whereas when the tension arm is up, the rewinder is idle and blocks the motor's rotation when the printer stops.

Configuration Table Example: Model A D 1 2 1 1 - S 0

Smart Label Rewinder AD1211-S0

Smart Label Rewinder AD1224-S4